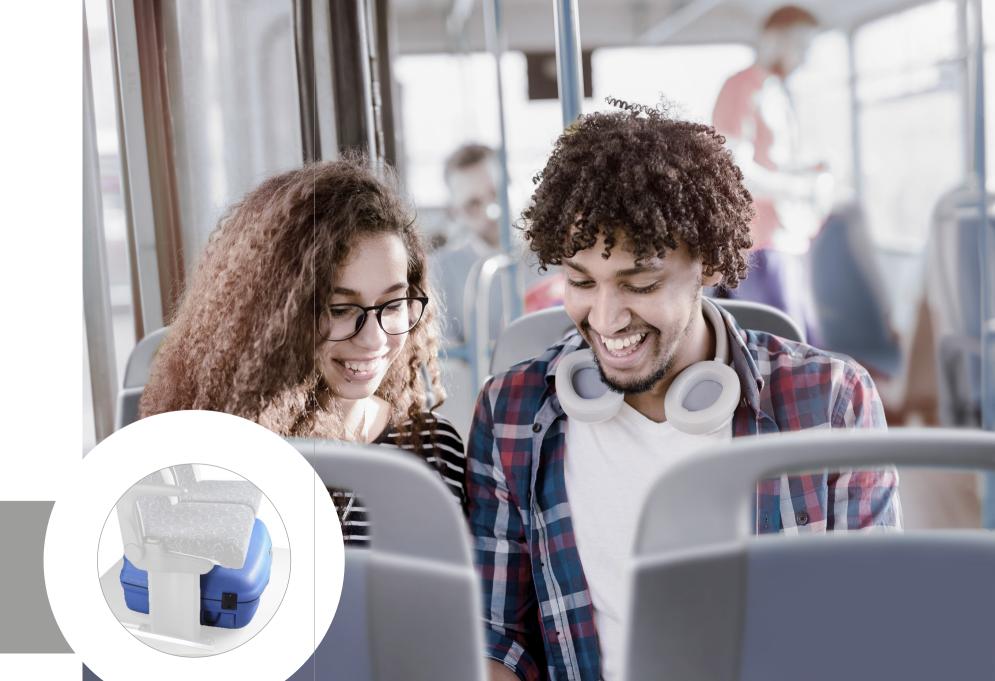

#### **SAFETY BELTS**

Reel housed under the cushion. The seat is completely free above and below

SIMPLE, STURDY & SPACIOUS

#### MONOCOQUE Jointless back section

**LIGHTWEIGHT** Only 6,8 Kg.

BELT EMERGES

The integrated belts slip inside the shell. Easy to grab and wear 