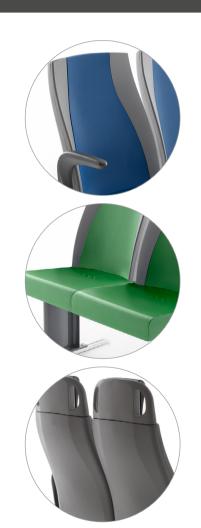

#### SHOCK ABSORBING SYSTEM

The cushion support flexes and absorbs vibration and shock

#### ERGONOMIC

Lightweight and comfortable. Designed to respect the physiological curves of the spine

#### LIVABILITY

The rear monocoque design and specially designed bases ensure that the legs have plenty of space even if installed closely

#### **STRUCTURAL FRAMEWORK** Steel and jointless perimeter frame. Single frame type.

#### **LOWER FRAMEWORK**

Reduces torsion and increases stability thanks to the aluminium stringers

#### **UNIVERSAL FIXINGS**

For bases, wall mounting, cantilever. Quick release systems for PMR

#### MONOCOQUE Jointless back section

**LIGHTWEIGHT** Only 6,8 Kg.

BELT EMERGES

The integrated belts slip inside the shell. Easy to grab and wear 