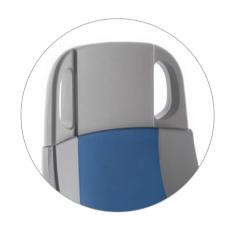

#### CUSTOMIZABLE

Interchangeable seat and backrest. Wide range of colours

#### **ECO-FRIENDLY**

Completely recyclable and separable thanks to the modular components. Without polyurethane foam