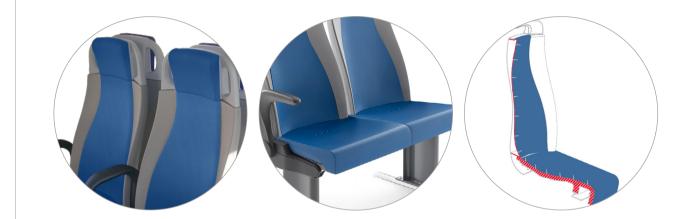

## MODERN, AGILE, ELEGANT

## COMFORT

#### LIVABILITY

The rear monocoque design and specially designed bases ensure that the legs have plenty of space even if installed closely

**SHAPED CUSHIONS** For maximum travel comfort

#### **SAFETY BELTS**

Reel housed under the cushion. The seat is completely free above and below

SIMPLE, STURDY & SPACIOUS