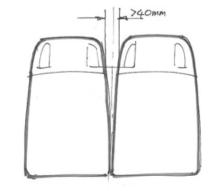

#### LIVABILITY

The rear monocoque design and specially designed bases ensure that the legs have plenty of space even if installed closely