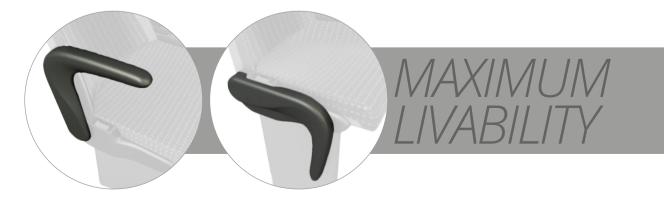

#### LIVABILITY

The rear monocoque design and specially designed bases ensure that the legs have plenty of space even if installed closely

#### **UNIVERSAL FIXINGS**

For bases, wall mounting, cantilever. Quick release systems for PMR