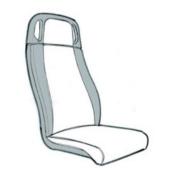

## MODERN, AGILE, ELEGANT

## COMFORT

#### ERGONOMIC

Lightweight and comfortable. Designed to respect the physiological curves of the spine

#### LIVABILITY

The rear monocoque design and specially designed bases ensure that the legs have plenty of space even if installed closely

**SHAPED CUSHIONS** For maximum travel comfort

#### **SAFETY BELTS**

Reel housed under the cushion. The seat is completely free above and below

SIMPLE, STURDY & SPACIOUS