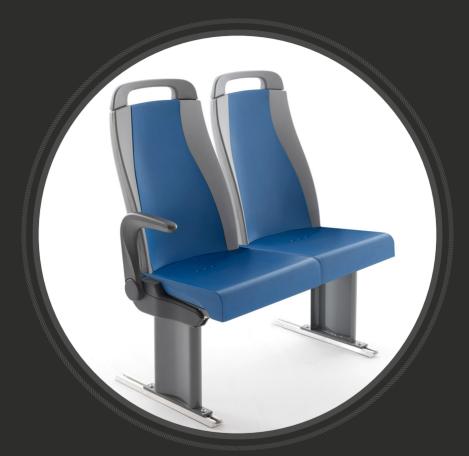

## MODERN, AGILE, ELEGANT

## COMFORT

#### LIVABILITY

The rear monocoque design and specially designed bases ensure that the legs have plenty of space even if installed closely

# AMAZING COMFORT

Maximised constre

EASILY WASHABLE AND SANITIZABLE MATERIALS Shapes designed to prevent dirt from penetrating into hollow spaces

SMOOTH AND FUNCTIONAL SURFACES

Also ideal for preventing rust formation

**SHAPED CUSHIONS** For maximum travel comfort

#### **SAFETY BELTS**

Reel housed under the cushion. The seat is completely free above and below

SIMPLE, STURDY & SPACIOUS