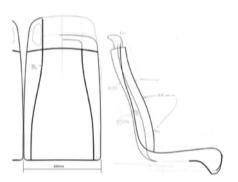

## INNOVATION

LIGHTWEIGHT & RESISTANT Weight from 6.8 kg

#### **STRUCTURAL FRAMEWORK** Steel and jointless perimeter frame. Single frame type.

#### **LOWER FRAMEWORK**

Reduces torsion and increases stability thanks to the aluminium stringers

#### MONOCOQUE Jointless back section

**LIGHTWEIGHT** Only 6,8 Kg.

BELT EMERGES

The integrated belts slip inside the shell. Easy to grab and wear 